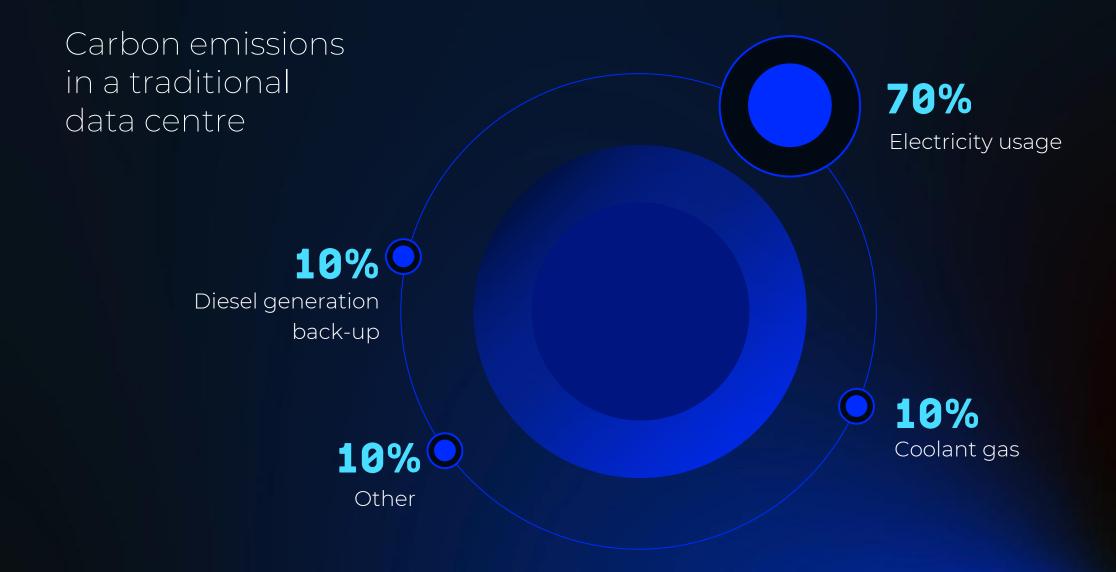

© Datacom 2025

Data Centre global energy use and growth projections

Data floor

Data floor